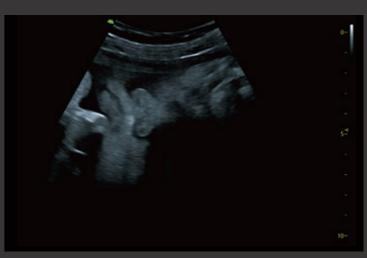

### **VINNO Q Series**

An innovative data integration and processing platform minimizes the traditional ultrasound instrument into a compact size. High-throughput hardware facilitates the obtaining of high-fidelity data, while substantial image processing algorithm processes the data collected in real-time without loss, thus delivering high-quality imaging that satisfies user needs in the clinical diagnostics.