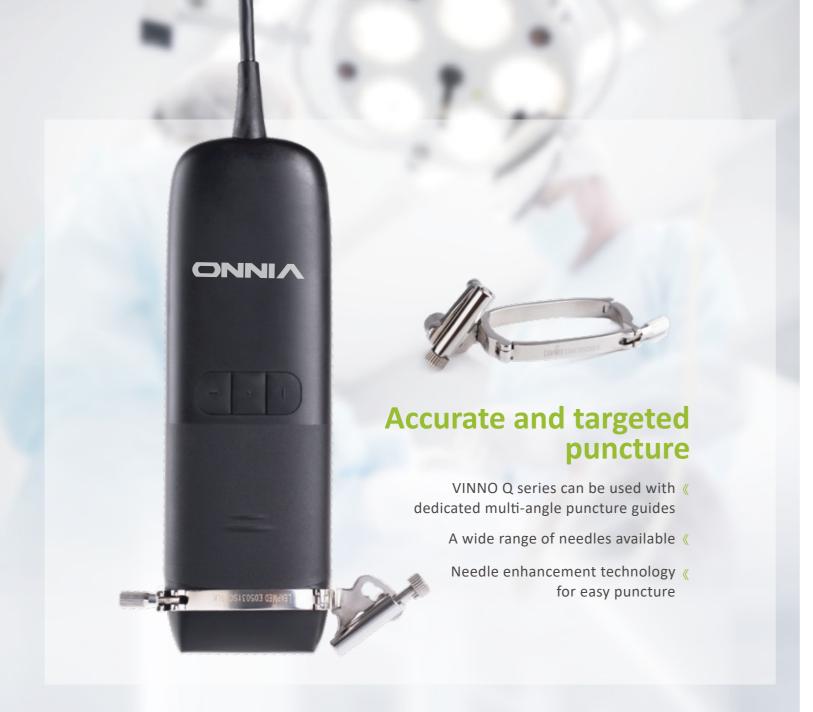

### **VINNO Q Series**

An innovative data integration and processing platform minimizes the traditional ultrasound instrument into a compact size. High-throughput hardware facilitates the obtaining of high-fidelity data, while substantial image processing algorithm processes the data collected in real-time without loss, thus delivering high-quality imaging that satisfies user needs in the clinical diagnostics.