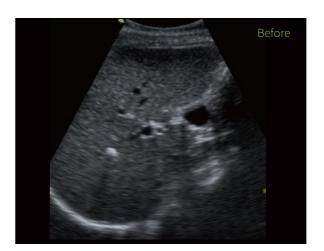

## Adaptive image de-noising

With the powerful capabilities of the high-fidelity data integration and processing platform, VINNO Q series offers rich materials for powerful back-end imaging processing.