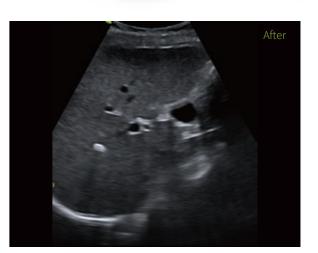

## Adaptive image de-noising

With the powerful capabilities of the high-fidelity data integration and processing platform, VINNO Q series offers rich materials for powerful back-end imaging processing.