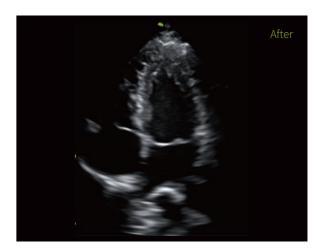

## Adaptive image de-noising

With the powerful capabilities of the high-fidelity data integration and processing platform, VINNO Q series offers rich materials for powerful back-end imaging processing.