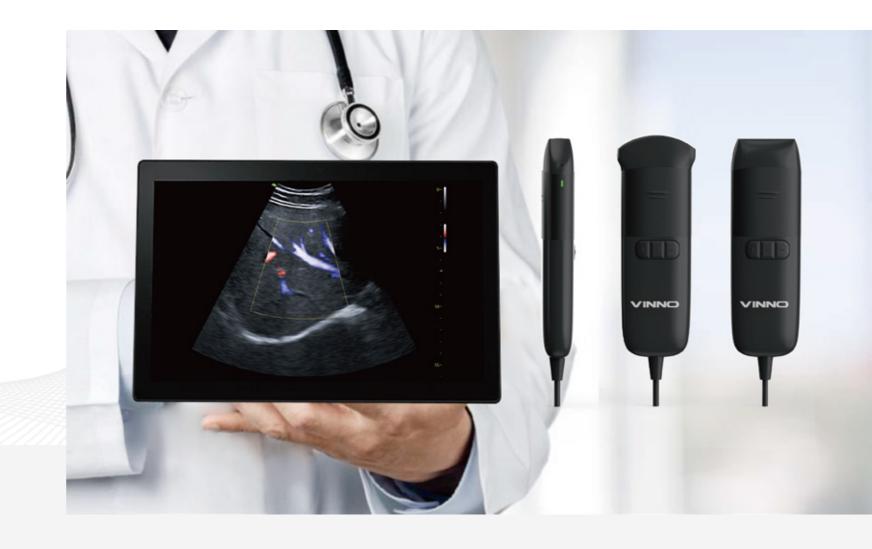

### **VINNO Q Series**

An innovative data integration and processing platform minimizes the traditional ultrasound instrument into a compact size. High-throughput hardware facilitates the obtaining of high-fidelity data, while substantial image processing algorithm processes the data collected in real-time without loss, thus delivering high-quality imaging that satisfies user needs in the clinical diagnostics.

### VINNO Q-7L

### VINNO Q-3C