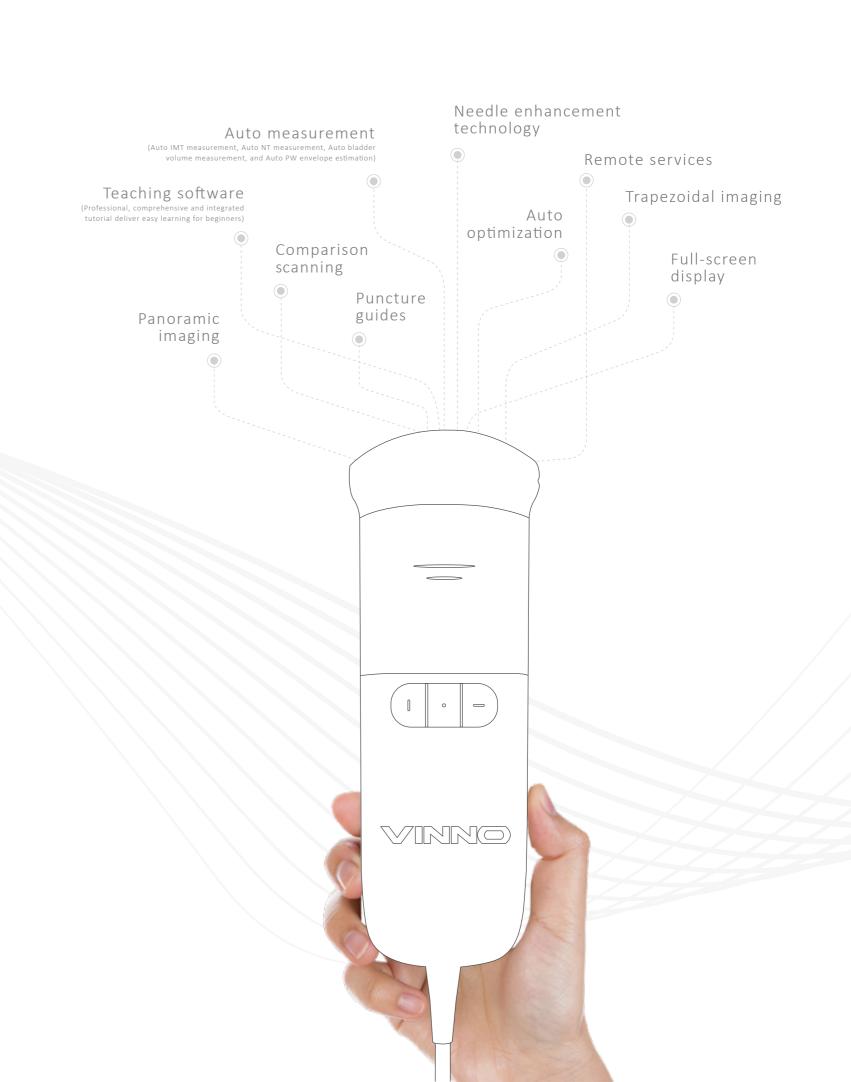

## Adaptive image de-noising

With the powerful capabilities of the high-fidelity data integration and processing platform, VINNO Q series offers rich materials for powerful back-end imaging processing.