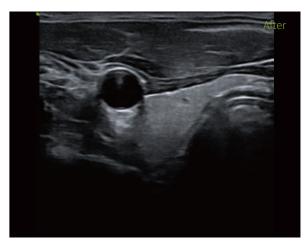

compact form with high-level waterproof and dustproof ability, is suitable for complex outdoor scenarios.





# Simple to learn with professional instructions





Professional tools for medical training



+ Teaching and pra-medical context Teaching and practice in the



Closer integration of theory and practice

### Easy-to-use at home

Simple and clear instructions for use at home. With professional tutorial software, VINNO Q series can be easily used in thousands of homes, enabling health monitoring at any time.













Without needle enhancement

With needle enhancement

## Adaptive image de-noising

With the powerful capabilities of the high-fidelity data integration and processing platform, VINNO Q series offers rich materials for powerful back-end imaging processing.













#### **Remote Ultrasound Solution**

Access using Windows, Android, or iOS; use public or private clouds as needed; compatible with VINNO ultrasound machines and ultrasound machines of other brands.





#### **Real-time consultation**

Growing the influence of central hospitals and specialist physicians

Reducing the overall need for referrals and repeated examinations



#### Remote training

Trainees no longer need to travel long distances for training

Instead, they can participate in training remotely using the FLYINSONO app



#### Flexible consultation scheduling

Local checkups, off-site diagnostics

Diagnostic images and reports are stored in the cloud and can be accessed at any time



#### Remote maintenance

Online maintenance saves the bother of waiting for an open slot