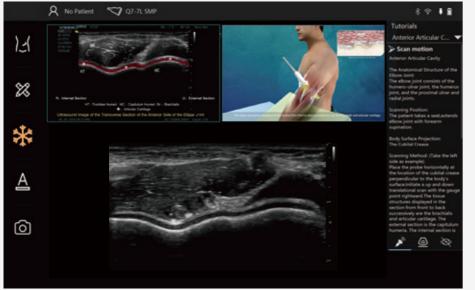

# Simple to learn with professional instructions

Professional tools for medical training

+ Teaching and pra-medical context Teaching and practice in the

Closer integration of theory and practice