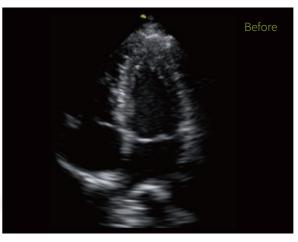

## Adaptive image de-noising

With the powerful capabilities of the high-fidelity data integration and processing platform, VINNO Q series offers rich materials for powerful back-end imaging processing.